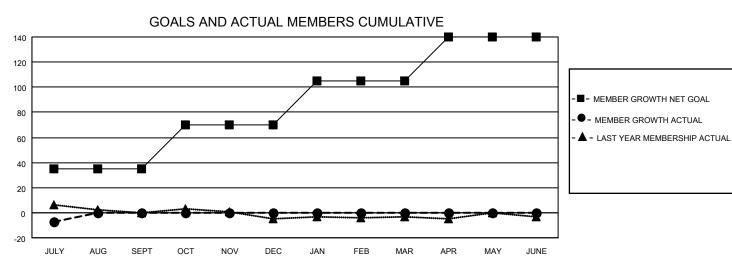

## MONTHLY MEMBERSHIP PROGRESS REPORT

LOCATION TEXAS District 2 E1 Results as of: 7/31/2023

| Clubs RESULTS FOR 2023-2024 |   |   |   | Members RESULTS FOR 2023-2024 |    |   |    |
|-----------------------------|---|---|---|-------------------------------|----|---|----|
|                             |   |   |   |                               |    |   |    |
| JULY/AUG/SEPT               | 0 | 0 | 0 | JULY/AUG/SEPT                 | 35 | 4 | 11 |
| OCT/NOV/DEC                 | 0 | 0 | 0 | OCT/NOV/DEC                   | 35 | 0 | 0  |
| JAN/FEB/MAR                 | 0 | 0 | 0 | JAN/FEB/MAR                   | 35 | 0 | 0  |
| APR/MAY/JUNE                | 2 | 0 | 0 | APR/MAY/JUNE                  | 35 | 0 | 0  |